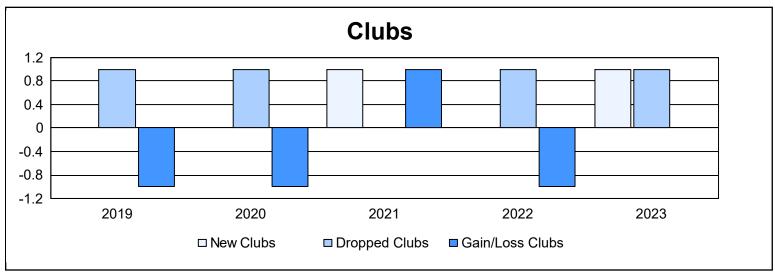

District 5M 4 As of June 2023 Cumulative

| Year      | New<br>Clubs | Dropped<br>Clubs | Gain/<br>Loss<br>Clubs | New<br>Members | Charter<br>Members | Reinstate<br>Members | Transfer<br>Members | Total<br>Member<br>Added | Total<br>Members<br>Dropped | Gain/<br>Loss<br>Members |
|-----------|--------------|------------------|------------------------|----------------|--------------------|----------------------|---------------------|--------------------------|-----------------------------|--------------------------|
| 2018-2019 | 0            | 1                | -1                     | 123            | 1                  | 1                    | 5                   | 130                      | 137                         | -7                       |
| 2019-2020 | 0            | 1                | -1                     | 55             | 0                  | 1                    | 6                   | 62                       | 132                         | -70                      |
| 2020-2021 | 1            | 0                | 1                      | 73             | 28                 | 5                    | 1                   | 107                      | 126                         | -19                      |
| 2021-2022 | 0            | 1                | -1                     | 93             | 0                  | 4                    | 7                   | 104                      | 136                         | -32                      |
| 2022-2023 | 1            | 1                | 0                      | 109            | 21                 | 2                    | 2                   | 134                      | 117                         | 17                       |
| Average   | 0            | 1                | 0                      | 91             | 10                 | 3                    | 4                   | 107                      | 130                         | -22                      |