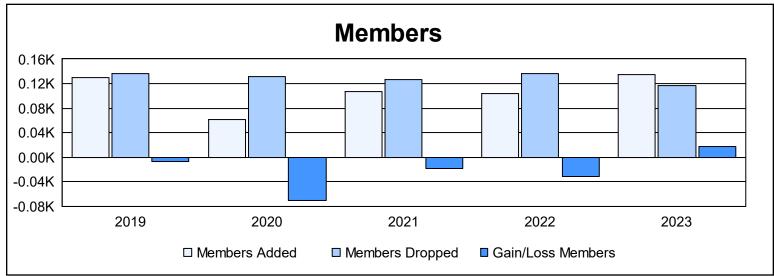

District 5M 4 As of June 2023 Cumulative

| Year      | New<br>Clubs | Dropped<br>Clubs | Gain/<br>Loss<br>Clubs | New<br>Members | Charter<br>Members | Reinstate<br>Members | Transfer<br>Members | Total<br>Member<br>Added | Total<br>Members<br>Dropped | Gain/<br>Loss<br>Members |
|-----------|--------------|------------------|------------------------|----------------|--------------------|----------------------|---------------------|--------------------------|-----------------------------|--------------------------|
| 2018-2019 | 0            | 1                | -1                     | 123            | 1                  | 1                    | 5                   | 130                      | 137                         | -7                       |
| 2019-2020 | 0            | 1                | -1                     | 55             | 0                  | 1                    | 6                   | 62                       | 132                         | -70                      |
| 2020-2021 | 1            | 0                | 1                      | 73             | 28                 | 5                    | 1                   | 107                      | 126                         | -19                      |
| 2021-2022 | 0            | 1                | -1                     | 93             | 0                  | 4                    | 7                   | 104                      | 136                         | -32                      |
| 2022-2023 | 1            | 1                | 0                      | 109            | 21                 | 2                    | 2                   | 134                      | 117                         | 17                       |
| Average   | 0            | 1                | 0                      | 91             | 10                 | 3                    | 4                   | 107                      | 130                         | -22                      |